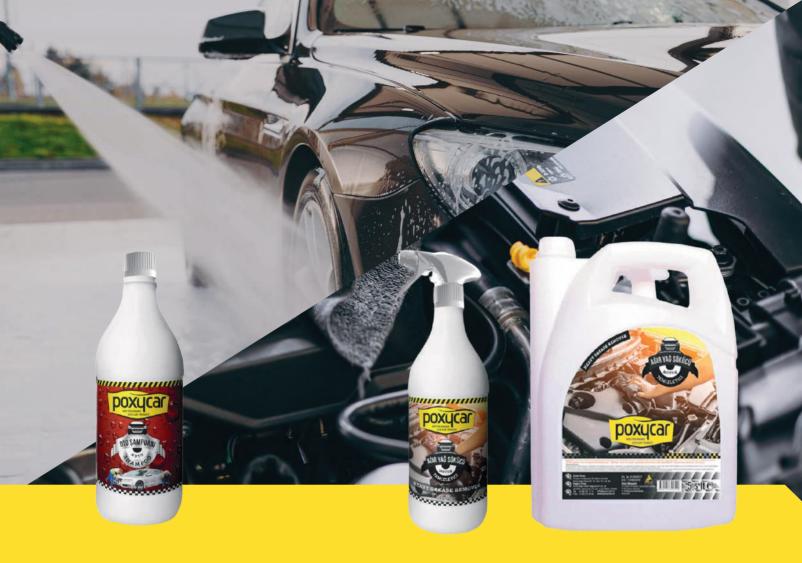

## AUTO SHAMPOO

Thanks to its super wetting and dissolving feature, it immediately effectively cleans the dirt. It is a long-lasting, foamy and very economical product. It cleans the traces and stains on the vehicle at the maximum level. It is convenient to apply by hand. Suitable for car exterior cleaning.

## ENGINE CLEANING

It cleans the oil and dirt without damaging the engine and plastic parts of the vehicle. It also creates a protective layer on the metal surface of the vehicle thanks to its special components. It is definitely not flammable. It shows very high performance in practice. The product is in a High Quality PE (Polyurethane) drum.