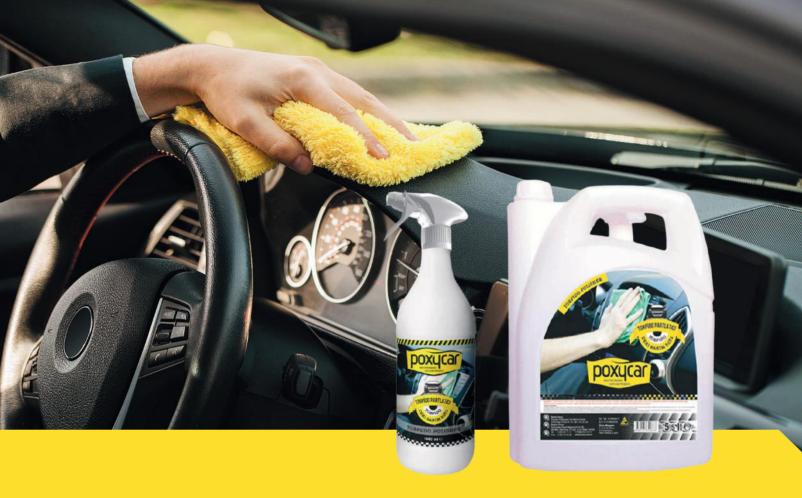

## TORPEDO POLISHER

It makes your glove box look new and shiny like the first day...

Produced in Turkey with high quality standards.

It prevents your car's glove box from cracking from sun and cold, protects and shines.

Glovebox bumper vinyl protects and regenerates plastics.

It prevents aging and cracking with its high performance special formula. It is a care product specially formulated for the glove compartment and leather surfaces of vehicles. It ensures that the gloss, especially the natural appearance and softness of the leather surface is preserved on the glove box, plastic parts, leather and vinyl surfaces of the vehicles.

Thanks to its antistatic feature, it does not hold dust. It prevents cracking on the applied surface.