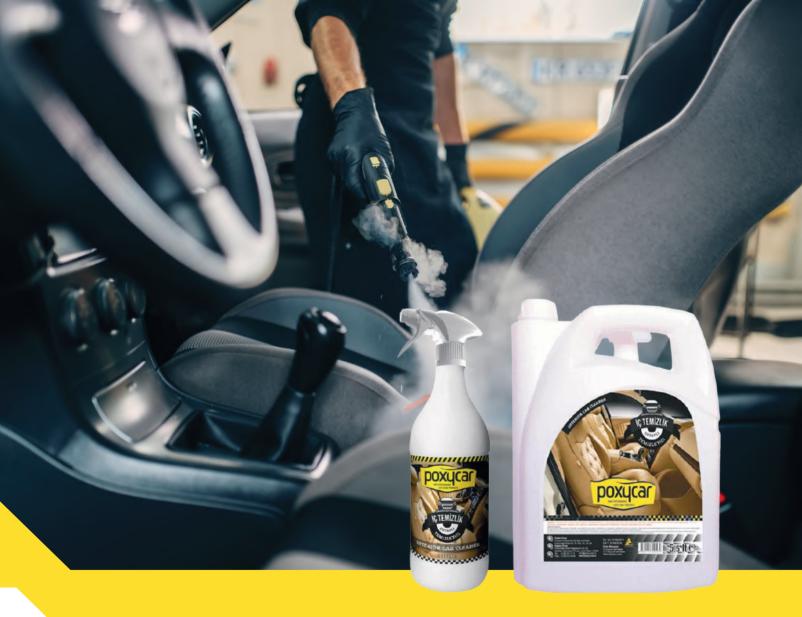

#### DETAILED INTERNAL CLEANER

Car Interior Detailed Cleaning Found in the Car; It is an effective cleaner for fabric, leather, carpet, upholstery and plastic surfaces. It can be used in areas such as seats in the vehicle, inside the doors, glove box, ceiling and floor carpet, trunk. It provides effective cleaning in the areas where it is used, and is suitable for all flooring types. It is formulated for every water hardness. The active substances it contains are biodegradable. By penetrating into the vehicle upholstery, it traps the dirt within itself and provides a hygienic and permanent cleaning. It shows very high performance in practice. It is economical, saves energy and time.