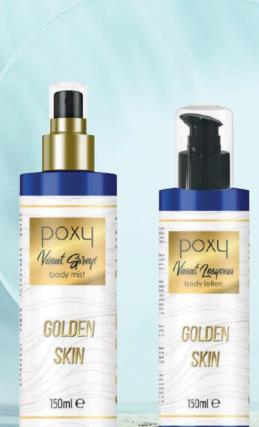

#### GOLDEN SKIN BODY SPRAY

Body mist, also known as body mist, is one of the ways to smell special and good. Body spray has a much lighter texture than regular perfumes. It gives freshness all day long with its fragrant essences. With its notes appealing to different tastes, it is in the lives of many women. more and more important place

started to hold. One of the most important reasons for this situation is that it is both easily portable.

they are; It is also very practical in terms of use. they are.

-

#### GOLDEN SKIN BODY LOTION

Body lotion is a care product that helps restore the moisture lost by the body and balance the moisture level of the body. It gives your body a smoother and brighter appearance. Especially after the bath, the skin dries out with the effect of hot water. After bath Moisturize your body with the body lotion you choose according to your skin and provide a nice smell and freshness. You can completely forget about your tiredness. With a shower gel with the same aroma aromatic when used The scent will be more permanent. Contains: Almond Oil, Natural Oils Lemon cologne, green tea cologne, olive flower cologne and baby cologne Revitalize your body. Varieties of colognes that will enchant you with their wonderful scents are waiting for you.