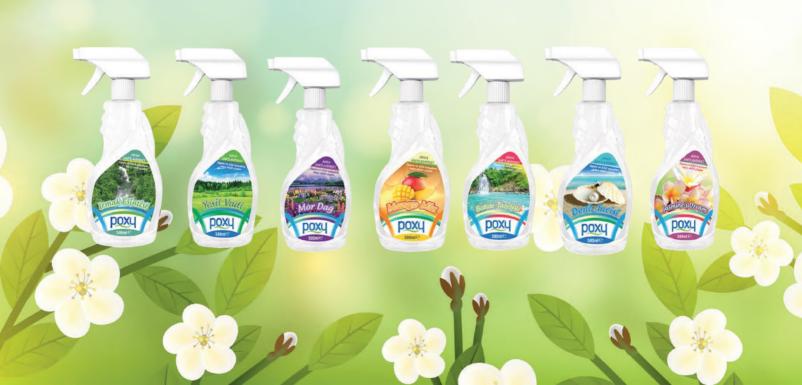

#### ROOM PERFUMES Air Conditioners

Effective Solution for Smoking and Bad Odors!

It makes every corner of your home, office, all living spaces more enjoyable with its pleasant and permanent perfume. Change the atmosphere of your living environment with Poxy with its unique scent varieties.

Poxy offers you special and permanent perfumes with its wide product range.

Sea Pearl, Spring Freshness, Green Valley, Purple Mountain, River Breeze, Jasmine Dreams and Mango Mix offered by Poxy bring a completely different atmosphere to your environment with different varieties that bring the freshness and freshness of nature.

Thanks to Poxy's technology that fights against cigarettes and bad odors, it helps to eliminate bad odors and changes the ambient air with the types of pleasant smells it leaves behind! It provides multi-purpose use with its spray mechanism and effective perfumes. Thanks to its special perfumes, Poxy Spray can be applied easily and safely on sheets, curtains and other fabric surfaces, making it smell like a sweet.

What is Poxy Air Conditioner?

This product, which has the feature of being the first and only in Turkey, is called Air Conditioner because it provides microbiological effectiveness in its improved formula. While classical air fresheners scent the environment with bad odor bacteria suspended in the air, the Air Conditioner neutralizes the bacteria and creates a healthy and safe environment. While providing a long-term anti-bacterial effect, it brings clean and hygienic air to all living spaces.

While Poxy Air Conditioner destroys the bad odor and invisible bacteria in the environment with its three effective system, it leaves a fresh and pleasant odor to your living space. You can discover the hidden comfort of nature by refreshing the air of your environment with 7 different scents.