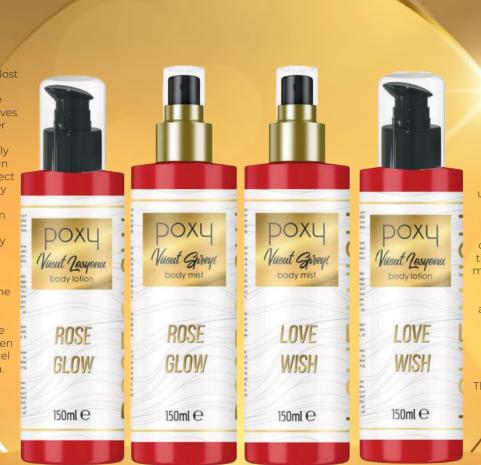

#### ROSE GLOW BODY LOTION

Body lotion is a care product that helps restore the moisture lost by the body and balance the moisture level of the body. It gives your body a smoother and brighter appearance. Especially after the bath, the skin dries out with the effect of hot water. The body you will choose according to your skin after the bath It moisturizes your body with its lotion and provides a nice smell and freshness and completely relieves the tiredness of the day. you can forget. Its aromatic scent will be more permanent when used with a shower gel with the same aroma.

#### LOVE WISH BODY LOTION

Body lotion for the body restore lost moisture to the acquisition and Helps balance the body's moisture level It is a care product. your body more It gives a smooth and shiny appearance. especially after bath under the influence of hot water the skin is dry. After the bath, you will completely relieve the tiredness of the day by moisturizing your body with the body lotion you will choose according to your skin and providing a nice smell and freshness. you can forget. same when used with an aromatic shower gel The aromatic scent will be more permanent.

#### ROSE GLOW BODY SPRAY LOVE WISH BODY SPRAY

Body mist, also known as body mist, is one of the ways to smell special and good. Body spray has a much lighter texture than regular perfumes. It gives freshness all day long with its fragrant essences. With its notes appealing to different tastes, it has started to occupy an increasingly important place in the lives of many women. One of the most important reasons for this situation is that they are both easily portable; They are also very practical in terms of use.