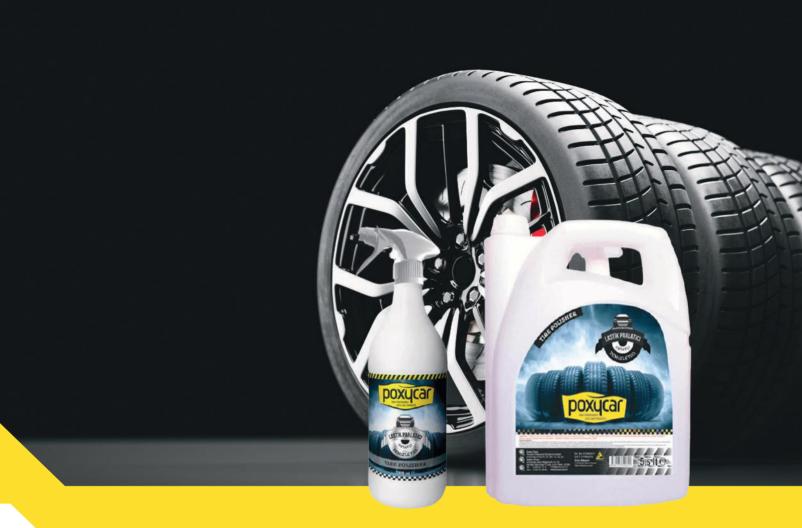

## TIRE POLISHER

#### ANTI-STATIC;

It prevents dust collection in dry environments without rain. You will see that the serviced rubber surface is renewed and protected.

You will see that the serviced rubber surface is renewed and protected Perfect cleaning and shine, long life in the tire...

It gives shine and cleanliness to the tires of your car like the first day. This newly developed product cleans and protects tires and makes them look like new.

Thanks to its active protective formula, it protects your tires against the bad effects of the sun and keeps them flexible.

It can be used on all rubber surfaces in your vehicle, including mats, door seals and other rubber parts.

Does not harm painted and plastic surfaces.

It is produced in accordance with the tires of all domestic and imported cars. Shake well before use.

After spraying the product on the tires, distribute it with a sponge or cloth. Let the product dry on the tire.

You will see that the serviced rubber surface is renewed and protected.