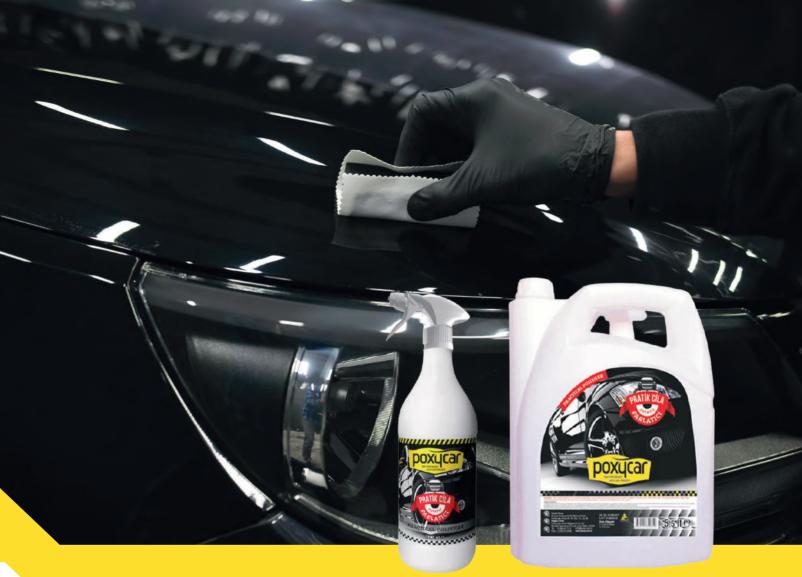

#### QUICK POLISH

It is a super effective polish that provides superior cleaning and shine on all matted and worn paint surfaces.

Removes hairline scratches.

It gives high brightness to the paint surface and revitalizes the colors. Provides protection against external factors

Poxycar Fast Polish is suitable for use by hand and machine.

It is recommended to apply once a month.

It gives shine and water slide feature to the vehicle surface. It is a polishing method that protects the surface from harmful sun rays.

It creates a protective film layer on the surface.

It can be used safely on all vehicle surfaces and painted metal surfaces.