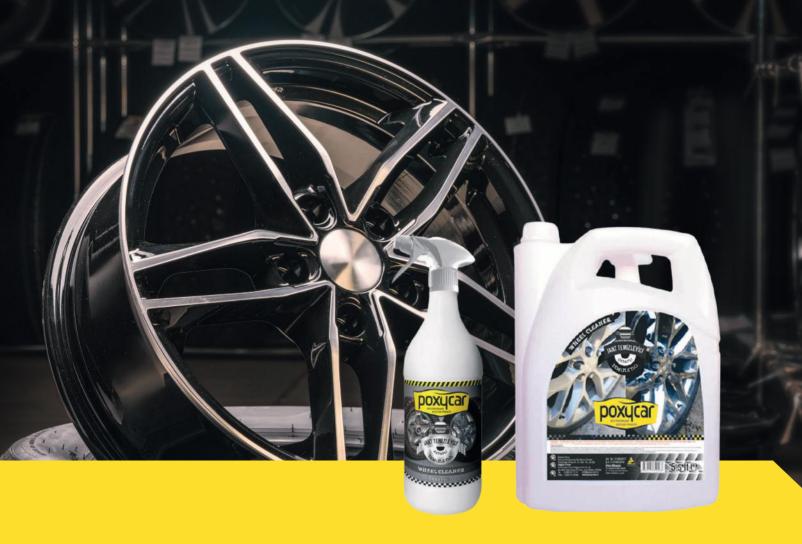

## WHEEL CLEANER

Poxycar professional super wheel cleaner; Suitable for car, motorcycle, atv and bicycle rims. It easily cleans brake pad dust on all types (steel, alloy, plastic) rims. It delays contamination due to its antistatic formula. It leaves no residue. It is suitable for cleaning all metal surfaces. Clean with a soft brush on heavily soiled surfaces.