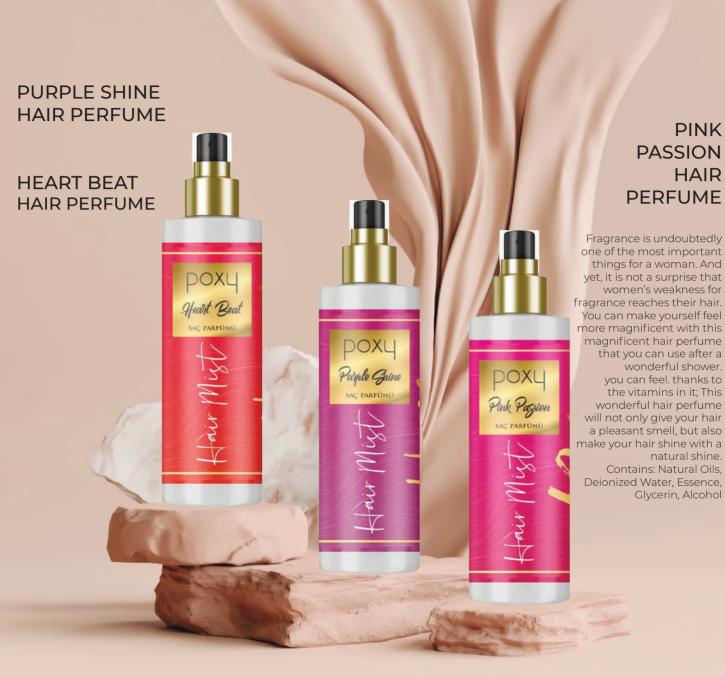

#### LILIUM BODY SPRAY

Body mist, also known as body mist, is one of the ways to smell special and good. Body spray has a much lighter texture than regular perfumes. All day long with fragrant essences It gives freshness. With its notes appealing to different tastes, it has started to occupy an increasingly important place in the lives of many women. One of the most important reasons for this situation is that they are both easily portable; They are also very practical in terms of use.