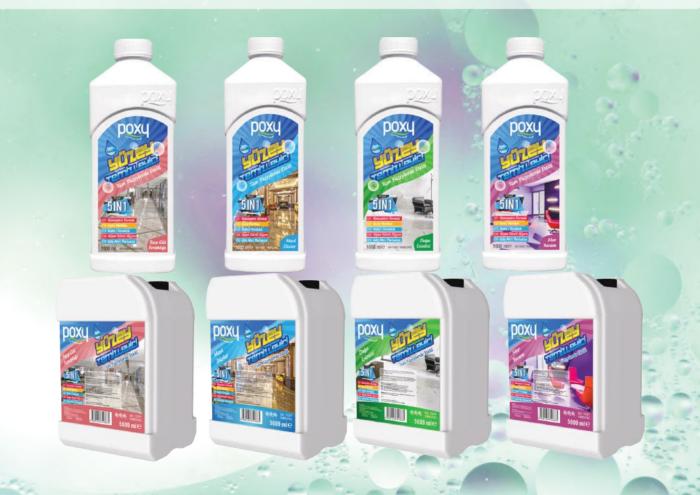

#### SURFACE CLEANER Poxy 5 in 1 High Concentrated Perfumed Surface Cleaner

Poxy Effective Surface Cleaners are your assistants to achieve perfect cleaning and shine on your floors and large surfaces with its superior dirt removal technology. Poxy Effective Cleaning Surface Cleaners equip your home with fresh scents that retain their effect for a long time, with Mor Yuvam, Fresh Rose Refreshment, Nature Breeze and Blue Dreams scented varieties. You can achieve the cleaning results you want in a very short time with the most impressive surface cleaners that you can feel at home for a long time. The only way to apply the best effective results on all surfaces, including wood, with the highest quality method, is through Poxy. Use Poxy's excellent products for natural surface cleaning and

#### refreshing

feel the smell. clean, fragrant, work in a bright, bright workplace; contributes positively to your performance and protects your health. One of the most effective ways to get rid of germs in an environment where dozens of different people come and go during the day is to use Poxy 5 in 1 surface cleaner.