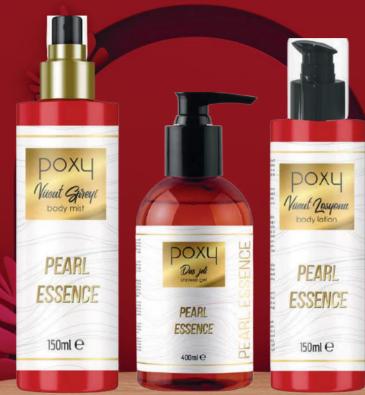

#### PEARL ESSENCE BODY SPRAY

Body mist, also known as body mist, is one of the ways to smell special and good. Body spray has a much lighter texture than regular perfumes. It gives freshness all day long with its fragrant essences. With its notes appealing to different tastes, it has started to occupy an increasingly important place in the lives of many women. One of the most important reasons for this situation is that they are both easily portable; They are also very practical in terms of use.

#### PEARL ESSENCE BODY SPRAY

Body lotion is a care product that helps restore the moisture lost by the body and balance the moisture level of the body. It gives your body a smoother and brighter appearance. Especially after the bath, the skin dries out with the effect of hot water. After the bath with the body lotion you choose according to your skin. your body

You can completely forget the tiredness of the day by moisturizing and providing a nice smell and freshness. Its aromatic scent will be more permanent when used with a shower gel with the same aroma.

#### PEARL ESSENCE SHOWER GEL

Shower gels are among the products that we use during bathing to give our body a feeling of freshness and cleanliness. In addition, it adds freshness and cleanliness to the skin with its pleasant smell. Since the pH value is low, the risk of allergy in the body is low. In this respect, it is among the products with a much more functional feature, especially for people with sensitive skin. Contains: Argan Oil, Natural Oil Extracts.