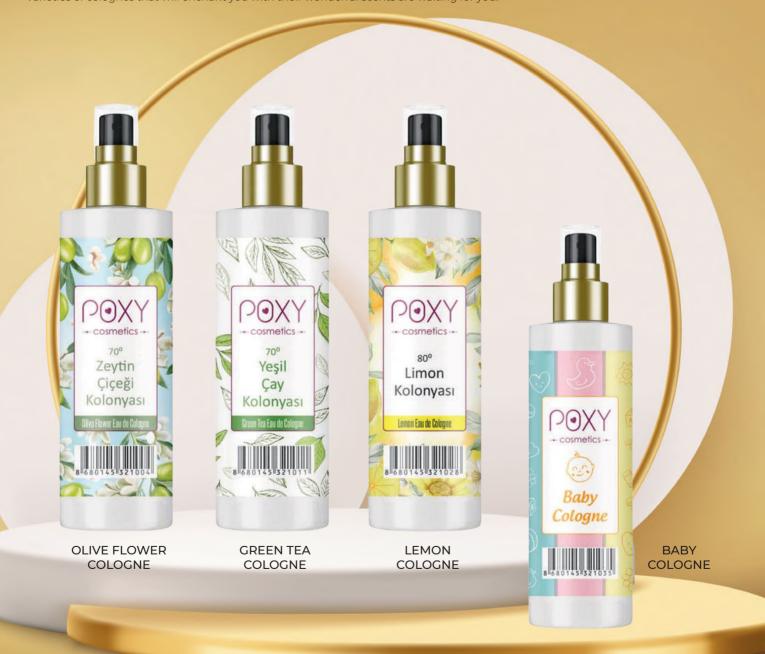

#### GOLDEN SKIN BODY LOTION

Body lotion is a care product that helps restore the moisture lost by the body and balance the moisture level of the body. It gives your body a smoother and brighter appearance. Especially after the bath, the skin dries out with the effect of hot water. After bath Moisturize your body with the body lotion you choose according to your skin and provide a nice smell and freshness. You can completely forget about your tiredness. With a shower gel with the same aroma aromatic when used The scent will be more permanent. Contains: Almond Oil, Natural Oils Lemon cologne, green tea cologne, olive flower cologne and baby cologne Revitalize your body. Varieties of colognes that will enchant you with their wonderful scents are waiting for you.